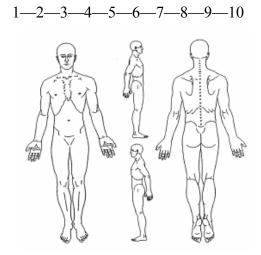

Pain level on a zero to ten scale.

Please circle areas where you feel pain.

| Activities:      |              |       |                 |            |              |                 |          |  |
|------------------|--------------|-------|-----------------|------------|--------------|-----------------|----------|--|
|                  | Daily        |       | 2-3/ Week       | Weekly     |              | Monthly         | Never    |  |
| Exercise         |              |       |                 |            |              |                 |          |  |
| Smoke            |              |       |                 |            |              |                 |          |  |
| Drink Alcohol    |              |       |                 |            |              | п               |          |  |
|                  |              |       | Med             | ical Histo | ory          |                 |          |  |
| I have had, or a | m curre      | ently | being treated   | for:       |              |                 |          |  |
| Depres           | Depression 🗆 |       | Arthritis       |            |              | Heart Dise      |          |  |
| Bipola           | r            |       |                 | Asthma     |              | Parkinson's     | Disease  |  |
| Demen            | ıtia         |       | Bleeding        | Disorder   |              | Kidney          | Disease  |  |
| Tubero           | culosis      |       |                 | Diabetes   |              | Oste            | oporosis |  |
| Cancer           | ſ            |       | High Blood      | Pressure   |              | Migraine He     | eadaches |  |
| Othe             | r:           |       |                 |            |              |                 |          |  |
| Surgeries:       |              |       |                 |            |              |                 |          |  |
|                  | Date         |       |                 | Date       |              |                 | Date     |  |
| Back:            |              |       | Hip:            |            |              | C-Section:      |          |  |
| Neck:            | ek:          |       | Gall Bladder:   |            |              | Hysterectomy:   |          |  |
| Knee:            | Knee:        |       | Hernia:         |            |              | Appendix:       |          |  |
| Shoulder:        | oulder:      |       | Pacemaker:      |            | No Surgeries |                 |          |  |
| Other:           |              |       | -               |            |              |                 |          |  |
| I currently take | the foll     | owin  | ng prescription | or over th | e c          | ounter medicati | ons:     |  |